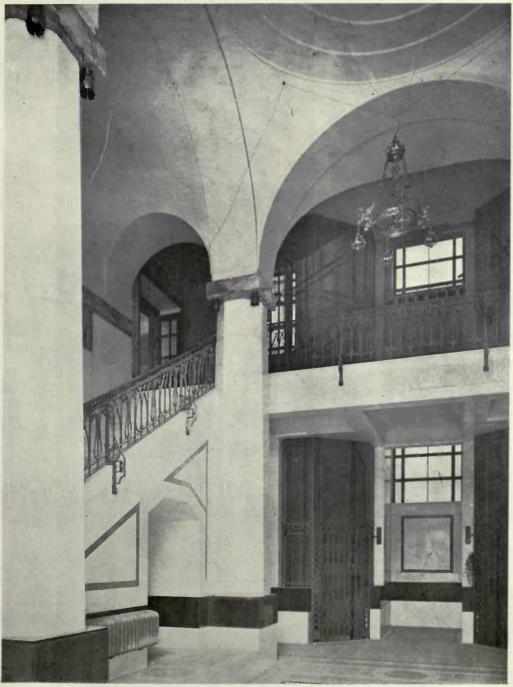

### MODERN BUSINESS PREMISES.

|                                                            | PAGE     |                                                  | PAGE                       |
|------------------------------------------------------------|----------|--------------------------------------------------|----------------------------|
| FRASER, PERCIVAL M., II, New Court, Lincoln's Inn Fields,  |          | TANNER, MESSRS. HENRY, 12, Regent Street, S.W.   |                            |
| W.C.1.                                                     |          | Main Entrance Front Detail Elevation             | 48~49                      |
| The Mill, Erith, Kent                                      | 26       | Ground Floor Plan                                | 50                         |
| GOLDSMITH, F. T. W., & WESTBVE, I, Verulam Buildings,      |          | Plans of Details                                 | 51                         |
| W.C.r.                                                     |          | Sections C.D. and A.B., Half-inch Detail, Centre |                            |
| Norway House, S.W.: Main Entrance                          | I        | Bay, Regent Street                               | 52-55                      |
| ,, Interior of Vestibule                                   | 4        | Half-inch Detail of Second Bay                   | 54                         |
| HAMP, STANLEY (Collcutt & Hamp), 20, Red Lion Square, W.C. |          | North Block Details, Fourth Floor                | 55                         |
| Nos. 2 and 4, St. Mary Axe, E.C.3: Interior Hall           | 16       | Library Detail                                   | 50                         |
| ,, Interior Hall                                           | 17       | Restaurant Detail                                | 55<br>56<br>57<br>57<br>61 |
| Halmle & Corbett, New York, and Bush House, Aldwych.       |          | Half-inch Detail of Pavilion on Regent St. Front | 57                         |
| Bush House, Aldwych, International Sales Building          | 2-3      | Entrance to Lifts                                | 01                         |
| Jones, Campbell, Son & Smithers, 9, Dowgate Hill, E.C.     |          | Main Staircase                                   | 61                         |
| New Premises, King William Street                          | 28       | Sections through Regent Street and Argyll Place  |                            |
| New Bank in Euston Road                                    | 64       | Elevations                                       | 62-65                      |
| Prince's House, Kingsway                                   | 29       | TREHEARN & NORMAN, Winsor House, Kingsway, W.C.  |                            |
| NIVEN & WIGGLESWORTH, 7, John Street, Bedford Row, W.C.    |          | Africa House, Kingsway: Main Entrance            | 6                          |
| Swedish Chamber of Commerce                                | 32       | ,, ,, Vestibule                                  | 7                          |
| RICHARDSON & GILL, 41, Russell Square, W.C.                | 10.00    | ,, ,, Main Facade                                | 8-9                        |
| Moorgate Hall Main Entrance Detail                         | 18       | ,, ,, Elevation                                  | 10                         |
| TANNER, MESSRS. HENRY, 12, Regent Street, S.W.             |          | " " Elevation                                    | II                         |
| Dickens & Jones' New Premises, Regent Street, W            | 33       | " " Detail                                       | 12-15                      |
| Detail                                                     | 34       | ,, ,, Back Elevation                             | 14                         |
| Side Entrance                                              | 35<br>36 | ", ", Third Floor Plan                           | 15                         |
| Front Elevation                                            | 36       | " " Ground Floor Plan                            | 20-21                      |
| Main Entrace to Regent Street                              | 37       | " " Detail                                       | 24-25                      |
| Ground Floor, Interior View                                | 38       | WALLIS. GILBERT & PARTNERS, 29, Roland Gardens,  |                            |
| Typical Sales Department                                   | 39       | Gloucester Road, W.                              |                            |
| Typical Sales Department                                   | 40       | General Electric Co., Witton, Birmingham—        |                            |
| Ladies Waiting Lounge                                      | 41       | Main Entrance                                    | 19                         |
| Back Elevation in Argyll Street                            | 42-43    | Administrative Office                            | 22                         |
| Elevation to Argyll Place                                  | 44       | Entrance Hall                                    | 25                         |
| Elevation to Little Argyll Street                          | 45       | Barker & Dobson, Liverpool                       | 27                         |
| Section on Line DD                                         | 46       | WILLS, F. R. GOULD                               |                            |
| Section AA                                                 | 47       | The Commercial Bank, Gracechurch Street, E.C     | 50-51                      |
|                                                            |          |                                                  |                            |